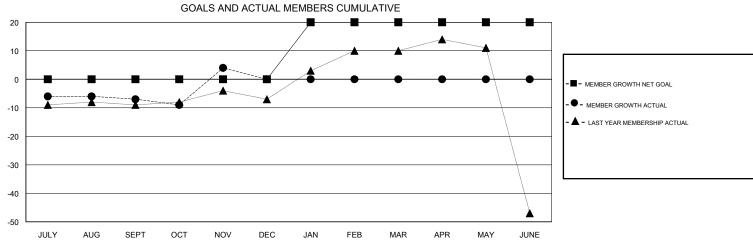

## **GREGORY GILLIAM LOCATION MISSOURI GMT CA** Clubs Members RESULTS FOR 2018-2019 RESULTS FOR 2018-2019 NEW CLUBS NEW CLUB GOAL DROPPED CLUBS MEMBER GROWTH NET MEMBER GROWTH DROPPED QUARTER QUARTER GOAL ACTUAL MEMBERS ACTUAL (including transfers) 0 0 0 0 32 29 JULY/AUG/SEPT JULY/AUG/SEPT 0 0 23 12 OCT/NOV/DEC OCT/NOV/DEC 0 1 0 20 0 0 JAN/FEB/MAR JAN/FEB/MAR 0 0 0 0 0 0 APR/MAY/JUNE APR/MAY/JUNE